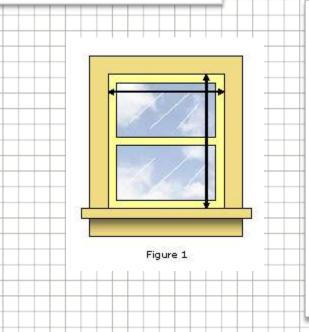

Measure the exact width for the blinds in millimeters across the top of the frame where the blind will be mounted.

Measure the exact drop height in millimeters on one side.

See figure 1

Generally Inside Mounted Blinds are front rolled in order to give clearance to handles etc.