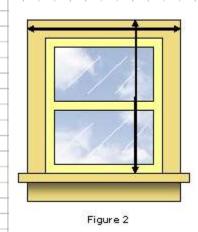

See figure 2.

If your architrave is very narrow, you may want the blind to extend past the architrave. Please ask us for additional information in that case.

If you are mounting the blind in some other manner please DO NOT supply the fabric width. You will need to discuss this with us or your blind may end up too small.