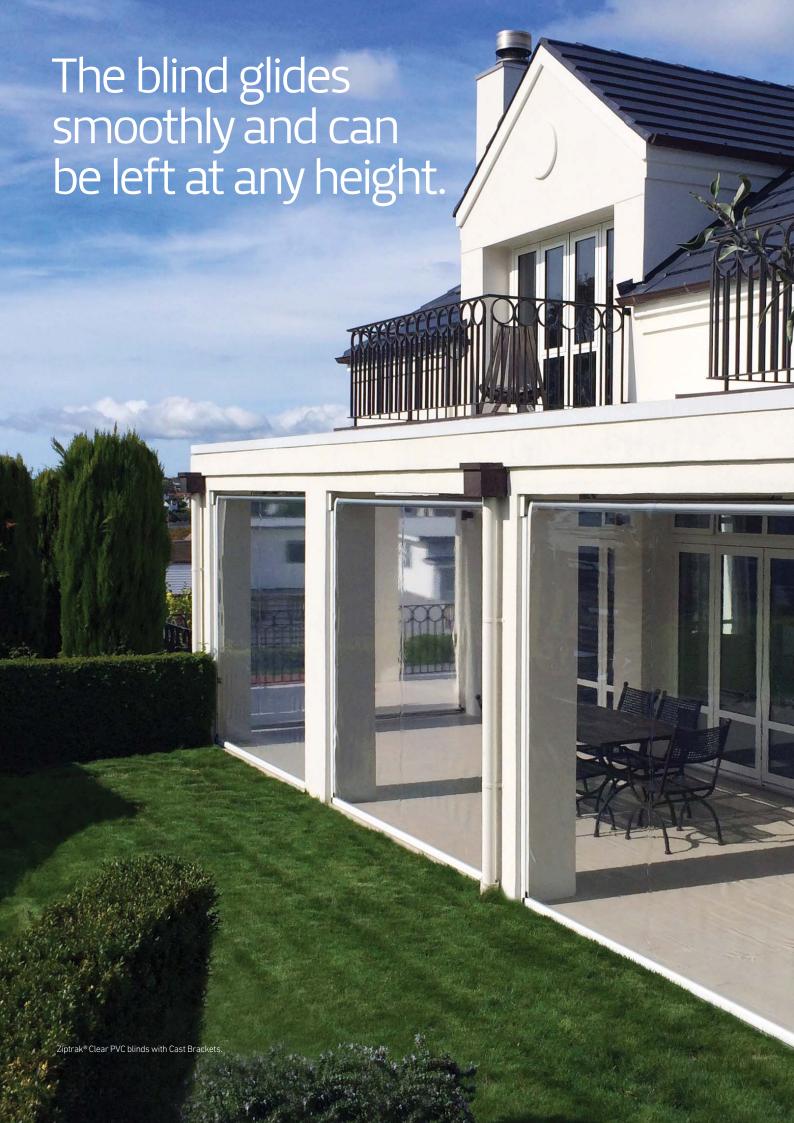

Ziptrak® is the original and trusted track guided blind system with a patented design that glides smoothly and stops at any height.

The trusted solution for outdoor protection.

Add another room to your home.

### SPRING-BALANCED

The unique spring-balanced system provides lightweight hand operation.

Intuitive and easy to use.

No crank, chains, zips or cords.

Leave at any height.

#### **PVC**

Available in clear

Highly engineered plastic made specifically for outdoor blinds in New Zealand's harsh climate.

Provides complete blockout of wind, dust, rain and debris.

Completely see through for uninterupted views.