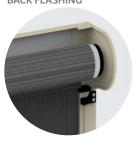

#### **CAST BRACKET**

CAST BRACKET WITH BACK FLASHING

PFI MFT

powder-coat to any Dulux® colour.

bottom bar and pelmet.