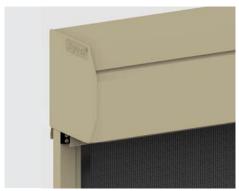

#### PROTECTIVE PELMET

A pelmet ensures the blind looks great and operates flawlessly for years.

Available in steel or rust-free aluminium.

Hides and protects blind.

Blocks weather.

Stylish design.