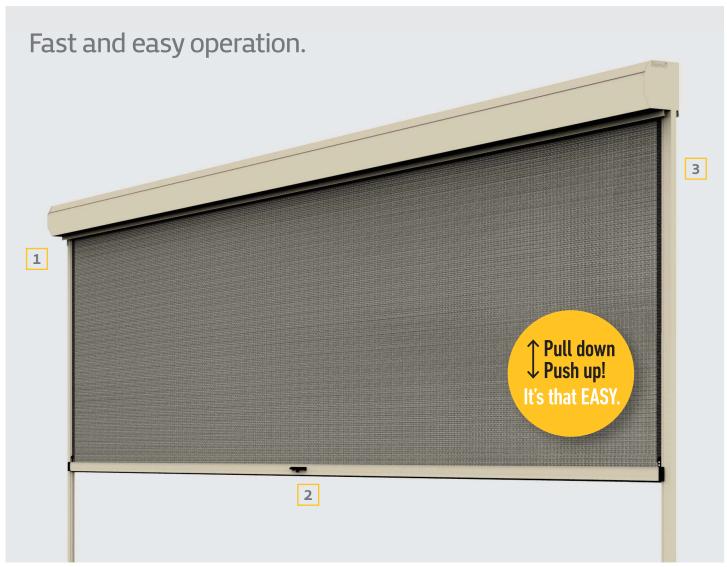

### SPRING-BALANCED

The unique spring-balanced system provides lightweight hand operation.

Intuitive and easy to use.

No crank, chains, zips or cords.

Leave at any height.

#### TRACK-GUIDED

Most outdoor blinds have gaps which let in dust, wind, rain and insects. Ziptrak® provides a sealed barrier, keeping out heat during summer, but locking in the warmth during winter.