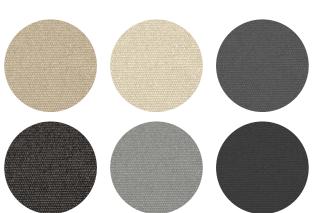

#### HARDWARE COLOUR RANGE

Ziptrak® aluminium componentry is readily available in 5 different popular colours, or you can

Match or compliment your existing structure with customised colour options for the vertical tracks,

#### PAPERBARK

CLASSIC CREAM

WOODLAND GREY

WHITE