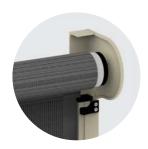

#### **MOTORISATION**

Optional motorisation is a popular choice for many household and commercial applications. The motor is hidden within the pelmet, and the blind can be left at any height. Motorisation is perfect for:

Large blinds.

One touch convenience.

Blinds mounted in hard-to-reach locations.

Lowering multiple blinds with one button.

People with limited mobility.

Only available with Sunscreen Mesh.