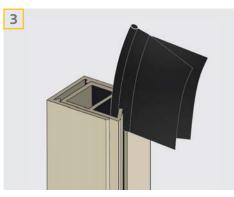

#### **CAST BRACKET**

CAST BRACKET WITH BACK FLASHING

PFI MFT

powder-coat to any Dulux® colour.

bottom bar and pelmet.