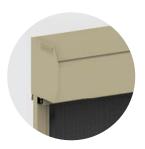

#### PROTECTIVE PELMET

A pelmet ensures the blind looks great and operates flawlessly for years.

Available in steel or rust-free aluminium.

Hides and protects blind.

Blocks weather.

Stylish design.