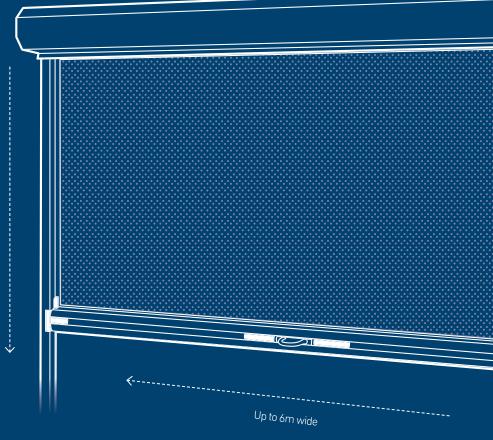

#### **EXTRA WIDE BLINDS**

Ziptrak® blinds are customised for each and every project to ensure you receive a strong, robust and long-lasting outdoor blind. Ziptrak® is available up to 6 meters wide, with large blinds including a:

Additional spring for easy operation on all sizes. Heavy duty bottom bar for superior strength.

Larger top tube.