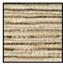

** • Composition (BO): 100% Polyester with Foamed Acrylic Backing

• Composition (LF): 100% Polyester with Acrylic Coating

• Light Fastness: minimum 5 (Blue Scale) Tested to ISO 105-B02:2014

• Nominal Weight: 410gsm (BO), 210gsm (LF) • Nominal Thickness: 0.65mm (BO), 0.30mm (LF)

**Performance:** • Opacity: Light Filtering and Blackout (Complies to AS 2663.3.1999)

**Protection:** • Complies with Building Code of Australia requirements for

• Class 2 to 9 (a) buildings. Tested to AS 1530 Part III.

**Care:** • Surface dust should be removed with duster or soft cloth.

• Never use abrasive products or solvent/industrial based cleaners.

**Note:** • Colour variances may occur between fabric production batches.

These variances are within industry tolerances.

## Colour Range \*

















Mantra

seagrass

spice #

# blackout only

pebble

shale

\* Images representative only