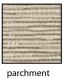

l:** • Composition (BO): 100% Polyester with Foamed Acrylic Backing

• Composition (LF): 100% Polyester with Acrylic Coating

• Light Fastness: minimum 5 (Blue Scale) Tested to ISO 105-B02:2014

• Nominal Weight: 410gsm (BO), 210gsm (LF) • Nominal Thickness: 0.65mm (BO), 0.30mm (LF)

**Performance:** • Opacity: Light Filtering and Blackout (Complies to AS 2663.3.1999)

**Protection:** • Complies with Building Code of Australia requirements for

• Class 2 to 9 (a) buildings. Tested to AS 1530 Part III.

**Care:** • Surface dust should be removed with duster or soft cloth.

• Never use abrasive products or solvent/industrial based cleaners.

**Note:** • Colour variances may occur between fabric production batches.

These variances are within industry tolerances.

## Colour Range \*

















Mantra

seagrass

spice #

# blackout only

pebble

shale

\* Images representative only