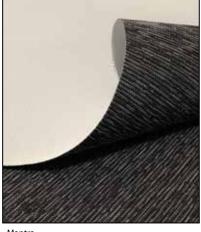

## Mantra

## Roller, Roman & Panel Fabric

**Application:** • Roller, Roman and Panel Window Blinds

• Wide Width Windows

Characteristics: • Width: 3000mm

**Technical:** • Composition (BO): 100% Polyester with Foamed Acrylic Backing

• Composition (LF): 100% Polyester with Acrylic Coating

• Light Fastness: minimum 5 (Blue Scale) Tested to ISO 105-B02:2014

• Nominal Weight: 410gsm (BO), 210gsm (LF) • Nominal Thickness: 0.65mm (BO), 0.30mm (LF)

**Performance:** • Opacity: Light Filtering and Blackout (Complies to AS 2663.3.1999)

**Protection:** • Complies with Building Code of Australia requirements for

• Class 2 to 9 (a) buildings. Tested to AS 1530 Part III.