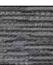

Composition (BO): 100% Polyester with Foamed Acrylic Backing

• Composition (LF): 100% Polyester with Acrylic Coating

• Light Fastness: minimum 5 (Blue Scale) Tested to ISO 105-B02:2014

• Nominal Weight: 410gsm (BO), 210gsm (LF) • Nominal Thickness: 0.65mm (BO), 0.30mm (LF)

**Performance:** • Opacity: Light Filtering and Blackout (Complies to AS 2663.3.1999)

**Protection:** • Complies with Building Code of Australia requirements for

• Class 2 to 9 (a) buildings. Tested to AS 1530 Part III.

**Care:** • Surface dust should be removed with duster or soft cloth.

• Never use abrasive products or solvent/industrial based cleaners.

**Note:** • Colour variances may occur between fabric production batches.

These variances are within industry tolerances.

## Colour Range \*

















Mantra

seagrass

spice #

# blackout only

pebble

shale

\* Images representative only