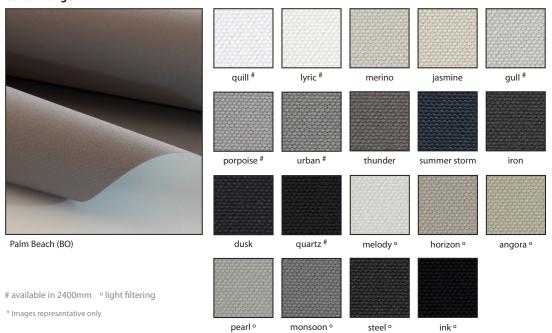

tness: 6 (Blue Scale) Tested to ISO 105-B02:2014

• Nominal weight: 410 gsm (BO), 310 gsm (LF)

• Nominal thickness: 0.65 mm (BO), 0.55 mm (LF)

**Performance:** • Opacity: Blackout (Complies to AS 2663.3.1999)

• UV Protection: Tested to AS/NZS 4399:1996

BO: UVA 99.95% | UVB 99.95 LF: UVA 99.59% | UVB 99.95

**Protection:** • Complies with Building Code of Australia requirements for Class 2 to 9 (a) buildings.

• Tested to AS 1530 Part III.

Air Quality: VOC Tested US EPA 5021A:2003

· Greenguard Gold Accredited

Care: • Surface dust should be removed with duster or soft cloth. Never use abrasive products

or solvents/industrial based cleaners.

**Note:** • Colour variances may occur between fabric production batches.

These variances are within industry tolerances.

## Colour Range \*



monsoon o

steel o